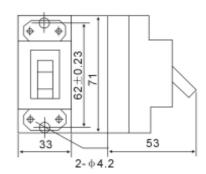

## **Spectification**

| Rated Voltage (V)                             | 110V,220,240           |
|-----------------------------------------------|------------------------|
| Rated Current (A)                             | 6,10,15,16,20,25,30,32 |
| Rated capacity of short-circuit Breaking (KA) | 1.5                    |
| No.of pole (P)                                | 2                      |