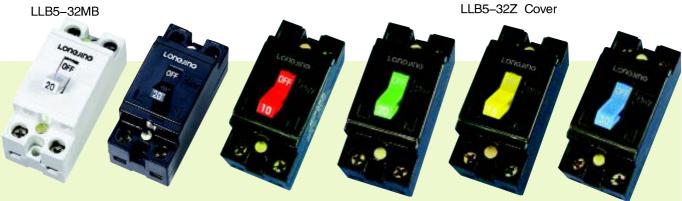

LLB5-32 series safety type mini circuit breakers features lively machine, excellent quality, beautiful appearance, small volume. The product is suitable for AC 50Hz/60Hz, rated voltage up to 240V, rated current up to 32A, it is used for protection of the overload and short circuit of all kinds of modern family applicable apparatus. It can also be used for unfrequent operation and control.

## **Spectification**

| Rated Voltage (V)                             | 110V,220,240           |
|-----------------------------------------------|------------------------|
| Rated Current (A)                             | 6,10,15,16,20,25,30,32 |
| Rated capacity of short-circuit Breaking (KA) | 1.5                    |
| No.of pole (P)                                | 2                      |











LLB5a-40

LLB5b-40 white

LLB5c-32 black

LLB5A-32 White

LLB5D-32