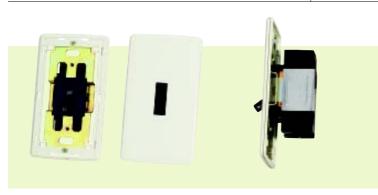

## **Application**

LLB5-32 series safety type mini circuit breakers features lively machine, excellent quality, beautiful appearance, small volume. The product is suitable for AC 50Hz/60Hz, rated voltage up to 240V, rated current up to 32A, it is used for protection of the overload and short circuit of all kinds of modern family applicable apparatus. It can also be used for unfrequent operation and control.