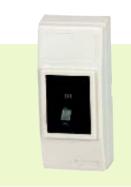

## **Application**

LLB5-32 series safety type mini circuit breakers features lively machine, excellent quality, beautiful appearance, small volume. The product is suitable for AC 50Hz/60Hz, rated voltage up to 240V, rated current up to 32A, it is used for protection of the overload and short circuit of all kinds of modern family applicable apparatus. It can also be used for unfrequent operation and control.